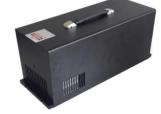

## MGL-W-532-HQ/1~10W

LD PUMPED ALL-SOLID-STATE GREEN LASER

All solid state 532nm green laser is made features of ultra compact, long lifetime, and easy operating, which is widely used in collimation, laser medical treatment, scientific experiment, optical instrument, laser display, laser lighting show, etc.