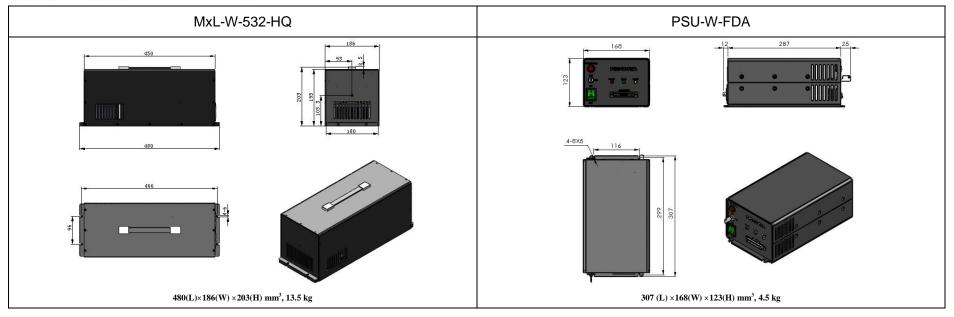

## SPECIFICATIONS

| Wavelength (nm)                                      | 532±1                                                        |          |
|------------------------------------------------------|--------------------------------------------------------------|----------|
| Operating mode                                       | CW                                                           |          |
| Output power (W)                                     | >1, 2, 3,, 10                                                |          |
| Power stability (rms, over 4 hours)                  | <1%, <3%, <5%, <10%                                          |          |
| Transverse mode                                      | TEM <sub>00</sub>                                            |          |
| M <sup>2</sup> factor                                | <1.2                                                         | <u>ا</u> |
| Beam divergence, full angle (mrad)                   | <1.0                                                         |          |
| Beam diameter at the aperture (1/e <sup>2</sup> ,mm) | ~1.5                                                         | -        |
| Warm-up time (minutes)                               | <10                                                          |          |
| Polarization ratio                                   | >100:1                                                       |          |
| Beam height from base plate (mm)                     | 105.3                                                        | AVO      |
| Operating temperature (°C)                           | 10~35                                                        |          |
| Power supply (90-264VAC)                             | PSU-W-FDA                                                    | 4        |
| Power control                                        | RS232                                                        |          |
| TTL / Analog modulation                              | TTL or Analog with 1Hz-1KHz 1KHz-10KHz, 10KHz-30KHz optional | т        |
| Expected lifetime (hours)                            | 10000                                                        | Cb<br>81 |
| Warranty                                             | 1 year                                                       |          |